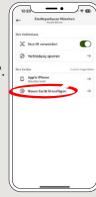

1 Enter the password for your S-pushTAN-App or use the Face ID.

2 Click on "Verbindungen".

3 Select the existing pushTan connection of the Sparkasse Nürnberg.

4 Next, click on "Neues Gerät hinzufügen"

5 Please follow the instructions and allow the Bluetooth connection on both devices. Then click on "Weiter".