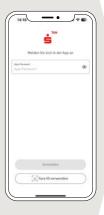

1 Enter the password for your S-pushTAN-App or use the Face ID.

2 Click on "Verbindungen".

3 Select the existing pushTan connection of the Sparkasse Nürnberg.

4 Next, click on "Neues Gerät hinzufügen"

5 Please follow the instructions and allow the Bluetooth connection on both devices. Then click on "Weiter".