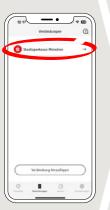

1 Enter the password for your S-pushTAN-App or use the Face ID.

2 Click on "Verbindungen".

3 Select the existing pushTan connection of the Sparkasse Nürnberg.

4 Next, click on "Neues Gerät hinzufügen"

5 Please follow the instructions and allow the Bluetooth connection on both devices. Then click on "Weiter".