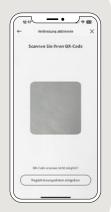

6 Please click on "Neuen QR-Code erstellen".

7 Now allow the access to your camera to scan the QR-Code.

8 Next, enter the access data for your Online-Banking.

**9** Your pushTAN connection has now been successfully set up! Please click on "Fertig".