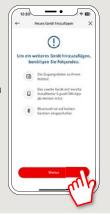

1 Enter the password for your S-pushTAN-App or use the Face ID.

2 Click on "Verbindungen".

3 Select the existing pushTan connection of the Sparkasse Nürnberg.

4 Next, click on "Neues Gerät hinzufügen"

5 Please follow the instructions and allow the Bluetooth connection on both devices. Then click on "Weiter".