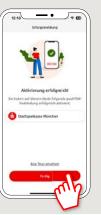

6 Please click on "Neuen QR-Code erstellen".

7 Now allow the access to your camera to scan the QR-Code.

8 Next, enter the access data for your Online-Banking.

**9** Your pushTAN connection has now been successfully set up! Please click on "Fertig".