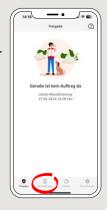

1 Enter the password for your S-pushTAN-App or use the Face ID.

2 Click on "Verbindungen".

3 Select the existing pushTan connection of the Sparkasse Nürnberg.

4 Next, click on "Neues Gerät hinzufügen"

5 Please follow the instructions and allow the Bluetooth connection on both devices. Then click on "Weiter".