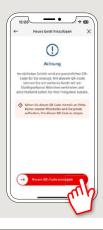

6 Please click on "Neuen QR-Code erstellen".

7 Now allow the access to your camera to scan the QR-Code.

8 Next, enter the access data for your Online-Banking.

**9** Your pushTAN connection has now been successfully set up! Please click on "Fertig".