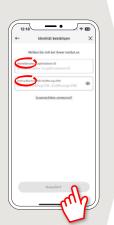

6 Please click on "Neuen QR-Code erstellen".

7 Now allow the access to your camera to scan the QR-Code.

8 Next, enter the access data for your Online-Banking.

**9** Your pushTAN connection has now been successfully set up! Please click on "Fertig".